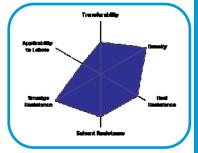

**Technical Specifications Ribbon Properties** Ink Type **Ribbon Thickness Base Film Material Base Film Thickness** Ink Colour **Transmission Density Recording Energy Scratch Resistance Printing Properties Image Density** Symbol Grade Label Face Stock **Print Speed Usage Conditions Storage Conditions** 

Resin 8.8µm Polyester 4.5µm Black More than 1.5 (Macbeth) 17mJ/mm\_ In a rubbing test, withstood more than 4000 cycles at 200g/cm\_ More than 2.0 (Macbeth) More than ANSI 3.5, A (Parallel Bar Code) Polyester Film, Plastic Film, Synthetic paper, PET, Plastic Card. Up to 6 inch/sec 5°C to 35°C, 10% to 80% Relative Humidity 0°C to 40°C, 10% to 90% Relative Humidity